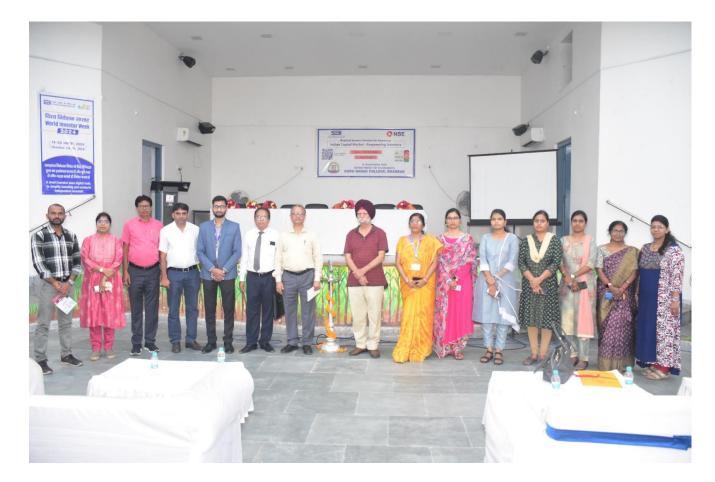

The Department of Economics in collaboration with the Securities and Exchange Board of India (SEBI) and the National Stock Exchange (NSE), organized a regional seminar focused on "Financial Awareness and Investor Education." Held as part of IOSCO World Investor Week 2024, this seminar aimed to educate students and participants on the importance of informed investment and financial literacy. **Dr. Sanjay Prasad, Principal, Guru Nanak College,** inaugurated the seminar, emphasizing the college's commitment to equipping students with essential financial knowledge.

The event was highly appreciated by the attendees, especially students, who found the insights valuable and practical for real-world applications. The interactive nature of the seminar allowed participants to ask questions, making the learning experience more engaging. The event marked the presence Prof. Amarjeet Singh, Dr. Ranajan Das, Prof. Deepak Kumar, Dr. Mina Malkhandi, Prof. Santosh Kumar, Prof. Daljeet Singh, Prof. Piyush Agarwal, Prof. Sonu Yadav, Prof. Snehal, Prof. Anuradha. Around 150 students from across the department have participated in the event.