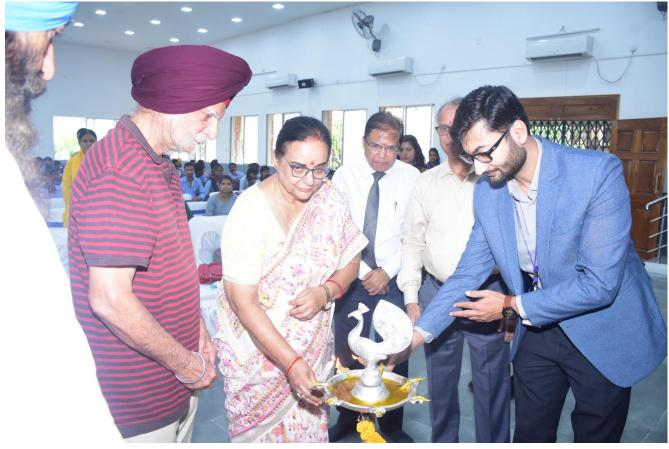

The Department of Economics in collaboration with the Securities and Exchange Board of India (SEBI) and the National Stock Exchange (NSE), organized a regional seminar focused on "Financial Awareness and Investor Education." Held as part of IOSCO World Investor Week 2024, this seminar aimed to educate students and participants on the importance of informed investment and financial literacy. **Dr. Sanjay Prasad, Principal, Guru Nanak College,** inaugurated the seminar, emphasizing the college's commitment to equipping students with essential financial knowledge.