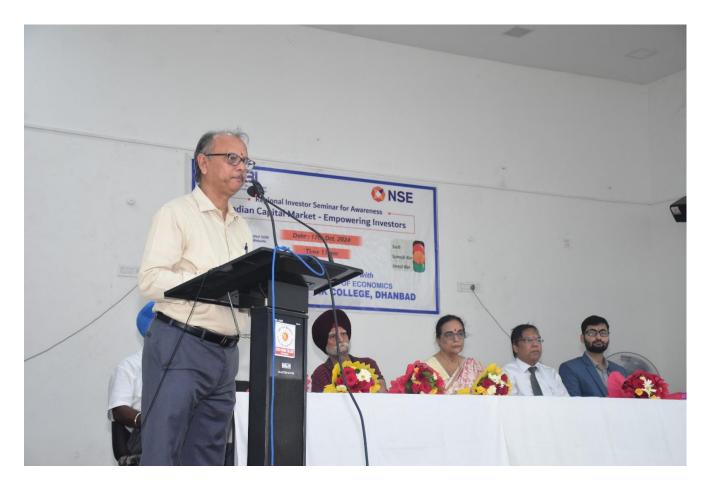

**Dr. Raman Ballabh senior resource person of NISM** said that India is one of the emerging economies of the world having enormous opportunities to grow. **Vikash Kumar, Manager, SEBI, Kolkata** discussed the process and working of the capital market in detail. **Aishwarya Jain from CDSL**, engaged students in a lively Q&A session with students, providing clarifications on investment myths, the role of SEBI in investor protection, and how NSE contributes to building a safe and transparent trading environment. **Dr. Pushpa Kumari, DSW, BBMK University** appreciated the

effort of the department to organize such an event and suggested everyone to SAVE MORE AND INVEST MORE. **President of the college, Sardar R.S. Chahal** said that the capital market is an important instrument to use money wisely and program like this will help everyone to know the fundamentals of Investment.