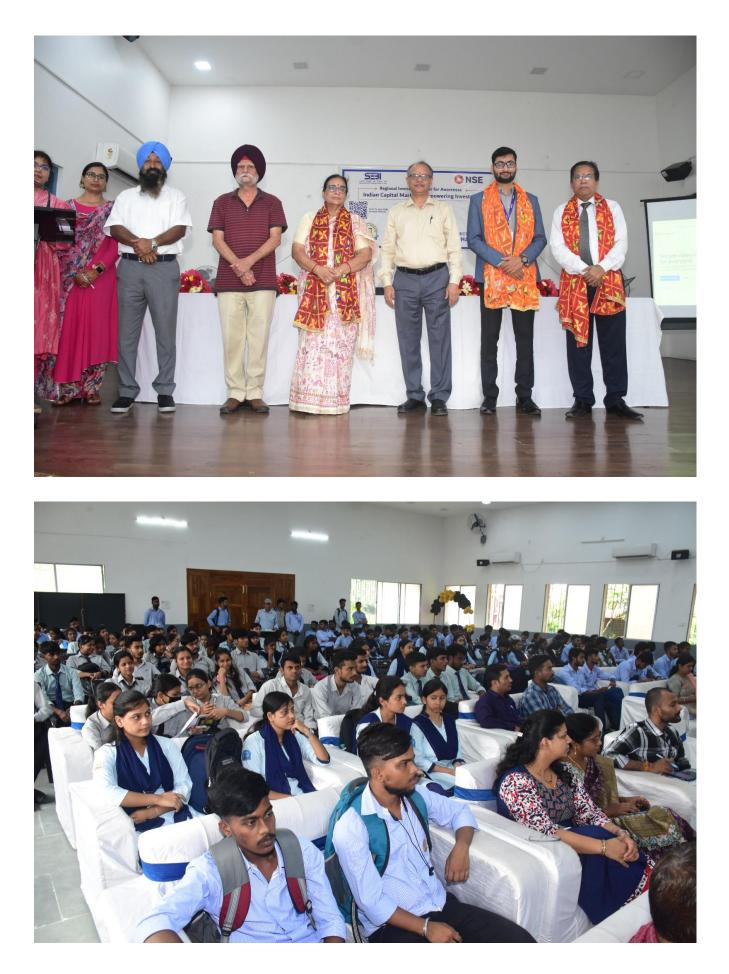

The Department of Economics in collaboration with the Securities and Exchange Board of India (SEBI) and the National Stock Exchange (NSE), organized a regional seminar focused on "Financial Awareness and Investor Education." Held as part of IOSCO World Investor Week 2024, this seminar aimed to educate students and participants on the importance of informed investment and financial literacy. **Dr. Sanjay Prasad, Principal, Guru Nanak College,** inaugurated the seminar, emphasizing the college's commitment to equipping students with essential financial knowledge.

**Dr. Raman Ballabh senior resource person of NISM** said that India is one of the emerging economies of the world having enormous opportunities to grow. **Vikash Kumar, Manager, SEBI, Kolkata** discussed the process and working of the capital market in detail. **Aishwarya Jain from CDSL**, engaged students in a lively Q&A session with students, providing clarifications on investment myths, the role of SEBI in investor protection, and how NSE contributes to building a safe and transparent trading environment. **Dr. Pushpa Kumari, DSW, BBMK University** appreciated the

effort of the department to organize such an event and suggested everyone to SAVE MORE AND INVEST MORE. **President of the college, Sardar R.S. Chahal** said that the capital market is an important instrument to use money wisely and program like this will help everyone to know the fundamentals of Investment.

The event was highly appreciated by the attendees, especially students, who found the insights valuable and practical for real-world applications. The interactive nature of the seminar allowed participants to ask questions, making the learning experience more engaging. The event marked the presence Prof. Amarjeet Singh, Dr. Ranajan Das, Prof. Deepak Kumar, Dr. Mina Malkhandi, Prof. Santosh Kumar, Prof. Daljeet Singh, Prof. Piyush Agarwal, Prof. Sonu Yadav, Prof. Snehal, Prof. Anuradha. Around 150 students from across the department have participated in the event.